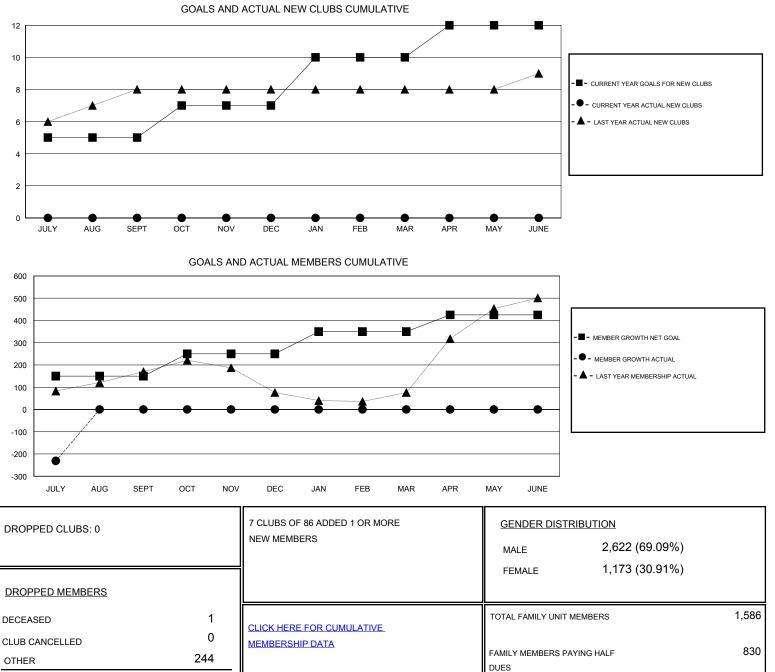

## District 322 A

Results as of: 7/31/2019

| GMT:                           | LOCATION INDIA |   |   |                                 |     |    | GMT CA |
|--------------------------------|----------------|---|---|---------------------------------|-----|----|--------|
| Clubs<br>RESULTS FOR 2019-2020 |                |   |   | Members   RESULTS FOR 2019-2020 |     |    |        |
|                                |                |   |   |                                 |     |    |        |
| JULY/AUG/SEPT                  | 5              | 0 | 0 | JULY/AUG/SEPT                   | 150 | 15 | 245    |
| OCT/NOV/DEC                    | 2              | 0 | 0 | OCT/NOV/DEC                     | 100 | 0  | 0      |
| JAN/FEB/MAR                    | 3              | 0 | 0 | JAN/FEB/MAR                     | 100 | 0  | 0      |
| APR/MAY/JUNE                   | 2              | 0 | 0 | APR/MAY/JUNE                    | 75  | 0  | 0      |